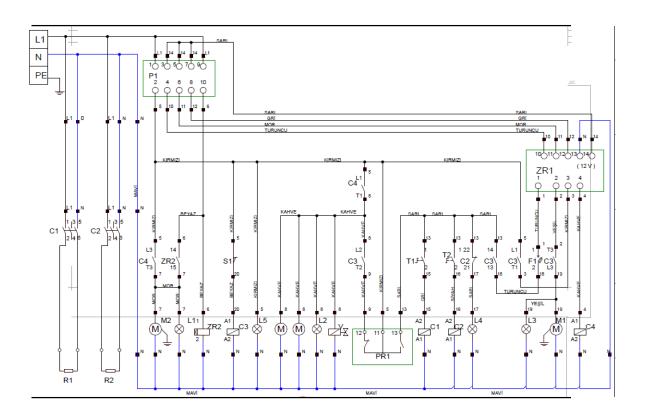

### **ELECTRICAL CIRCUIT**

| PI  | 5 PROGRESSIVE COMMUTATOR            |
|-----|-------------------------------------|
| SI  | MAGNETIC DOOR SENSOR                |
| CI  | BOİLER CONTACTOR 230V               |
| C2  | WASHING CONTACTOR 230V              |
| C3  | LID CONTACTOR 230V                  |
| C4  | RINSING CONTACTOR 230V              |
| PRI | PROSSESTAT                          |
| LI  | START LAMP                          |
| L2  | RINSING LAMP                        |
| L3  | WATER IS HEATED LAMP                |
| L4  | WASHING LAMP                        |
| L5  | EVACUATION LAMP                     |
| ZRI | 5 CYCLE- CYCLE RELAY (İNTER RR-5TG) |
| ZR2 | 0-240 SEC. CYCLE RELAY              |
| V   | SOLENOID VALVE 230V                 |
| FI  | ZRI FUSE 500MA                      |

| ті  | BOİLER THERMOSTAT (30-90°C)             |
|-----|-----------------------------------------|
| T2  | WASHING THERMOSTAT (30-90°C)            |
| MI  | WASHING MOTOR 0,55 KW 230V              |
| M2  | EVACUATION MOTOR 0,44 W 230V            |
| RI  | BOILER RESISTANCE 3000W                 |
| R2  | WASHING RESISTANCE 2500W                |
| TRI | WASHING MOTOR SAFETY RELAY (4.2.A.)     |
| TR2 | EVACUATION HOSE SAFETY THERMIC (4.2.A.) |
| FI  | LEAKAGE CURRENT SAFETY FUSE 32 A        |
| M   | DETERGENT PUMPS (220 V.)                |