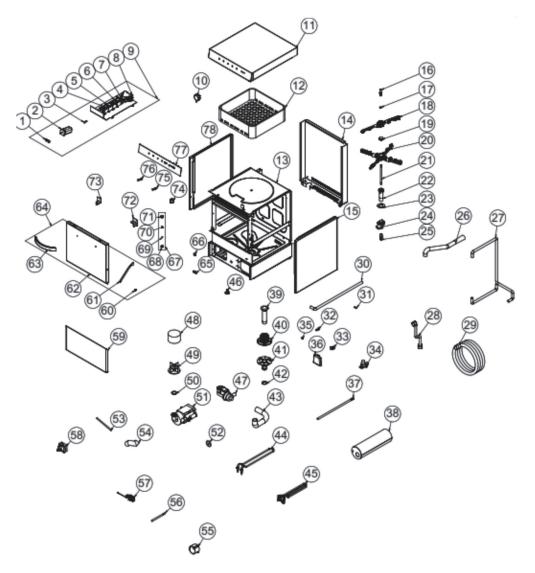

### **SPARE PART LIST-EXPLODING DRAWING**

| NO | PRODUCT NAME           |  |
|----|------------------------|--|
| 1  | HORIZONTAL SENSOR      |  |
| 2  | SWITCH                 |  |
| 3  | GLASS FUSE 5A          |  |
| 4  | LCIK090IM7 CONTACTOR   |  |
| 5  | CONTACTOR LCIKO9IOM    |  |
| 6  | LCIKI2IOM7 CONTACTOR   |  |
| 7  | EVACUATION TIME RELAY  |  |
| 8  | WASH TIME RELAY        |  |
| 9  | ELECTRICAL PANEL GROUP |  |
| 10 | PROCESTAT FLOAT        |  |
| II | TOP COVER SHEET        |  |

| 10 | BASKET                       |  |
|----|------------------------------|--|
| 12 |                              |  |
| 13 | CHASSIS                      |  |
| 14 | BACK COVER SHEET             |  |
| 15 | LEFT SIDE SHEET              |  |
| 16 | SPINNING SPINDLE             |  |
| 17 | DETERGENT SEAL               |  |
| 18 | UPPER SPIN                   |  |
| 19 | SPRAY SCREW                  |  |
| 20 | BOTTOM SPIN                  |  |
| 21 | SPRAY PIPE                   |  |
| 22 | FOUNTAIN ARM                 |  |
| 23 | SPRAY BOTTOM SHEET           |  |
| 24 | LOWER SPRAY ELBOW            |  |
| 25 | INLET FITTING                |  |
| 26 | VALVE HOSE                   |  |
| 27 | RINSE HOSE                   |  |
| 28 | HOSE ISOCM                   |  |
| 29 | WASTE WATER HOSE             |  |
| 30 | POLISHING PUMP HOSE          |  |
| 31 | RINSE PORT                   |  |
| 32 | DETERGENT ENTRY PLASTIC      |  |
| 33 | AIR TRAP LOCATION            |  |
| 34 | VALVE (14 LT)                |  |
| 35 | DETERGENT SEAL               |  |
| 36 | AIR TRAP                     |  |
| 37 | OUTPUT PIPE                  |  |
| 38 | BOILER TANK                  |  |
| 39 | DRAIN WEDGE                  |  |
| 40 | FILTER COVER                 |  |
| 4  | DISCHARGE WEDGE LOCATION     |  |
| 42 | FILTER GASKET                |  |
| 43 | BOILER HOSE                  |  |
| 44 | TANK RESISTANCE 230V-2500W   |  |
| 45 | BOILER RESISTANCE-220V-2000W |  |
| 46 | FOOT                         |  |
| 47 | DRAIN PUMP                   |  |
| 48 | FILTER                       |  |
| 40 | <b>FILICN</b>                |  |

| 43     FILER GASKET       50     FILTR GASKET       51     WASHING POTOR       52     ORING       53     5/8 SILICONE HOSE       54     WASHING PUTP HOSE       55     RESISTANCE COVER       56     THERMOSTAT PIPE       57     THERMOSTAT O-90°C       58     POLISHING PUMP       59     BOTTOM COVER SHEET       60     SLEEVE PART       61     TOP COVER HANDLE       62     COVER OUTER SHEET       63     COVER HANDLE       64     COVER       65     MAGNET LOCATION       66     MAGNET       67     COVER LOCK       68     LOCK KIT SPRING PLACE       69     BALL       70     COVER LOCK SPRING       71     LOCK SODY       72     CORNER PLASTIC RIGHT       73     CORNER PLASTIC LEFT       74     SWITCH BUTTON       75     GREEN WARNING LAMP       76     YELLOW WARNING LAMP       76     YELLOW WARNING LAMP       76     RIGHT SIDE SHEET | 49 | FILTER LOCATION       |  |
|----------------------------------------------------------------------------------------------------------------------------------------------------------------------------------------------------------------------------------------------------------------------------------------------------------------------------------------------------------------------------------------------------------------------------------------------------------------------------------------------------------------------------------------------------------------------------------------------------------------------------------------------------------------------------------------------------------------------------------------------------------------------------------------------------------------------------------------------------------------------|----|-----------------------|--|
| 51WASHING MOTOR52ORING535/8 SLICONE HOSE54WASHING PUMP HOSE55RESISTANCE COVER56THERMOSTAT PIPE57THERMOSTAT O-90°C58POLISHING PUMP59BOTTOM COVER SHEET60SLEEVE PART61TOP COVER SHEET62COVER HANDLE63COVER HANDLE64COVER65MAGNET LOCATION66MAGNET67COVER LOCK68LOCK KIT SPRING PLACE69BALL70COVER LOCK71LOCK SPRING72CORNER PLASTIC RIGHT73CORNER PLASTIC RIGHT74SWITCH BUTTON75GREEN WARNING LAMP76YELLOW WARNING LAMP77PANEL LABEL                                                                                                                                                                                                                                                                                                                                                                                                                                   |    |                       |  |
| 52ORING535/8 SILICONE HOSE54WASHING PUMP HOSE55RESISTANCE COVER56THERMOSTAT PIPE57THERMOSTAT 0-90°C58POLISHING PUMP59BOTTOM COVER SHEET60SLEEVE PART61TOP COVER SHEET62COVER OUTER SHEET63COVER HANDLE64COVER65MAGNET LOCATION66MAGNET67COVER LOCK68LOCK KIT SPRING PLACE69BALL70COVER LOCK71LOCK SODY72CORNER PLASTIC RIGHT73CORNER PLASTIC RIGHT74SWITCH BUTTON75GREEN WARNING LAMP76YELLOW WARNING LAMP77PANEL LABEL                                                                                                                                                                                                                                                                                                                                                                                                                                              |    |                       |  |
| 535/8 SILICONE HOSE54WASHING PUMP HOSE55RESISTANCE COVER56THERMOSTAT PIPE57THERMOSTAT 0-90°C58POLISHING PUMP59BOTTOM COVER SHEET60SLEEVE PART61TOP COVER HANDLE62COVER OUTER SHEET63COVER HANDLE64COVER65MAGNET LOCATION66MAGNET67COVER LOCK68LOCK KIT SPRING PLACE69BALL70COVER PLASTIC RIGHT71LOCK BODY72CORNER PLASTIC RIGHT73CORNER PLASTIC LEFT74SWITCH BUTTON75GREEN WARNING LAMP76YELLOW WARNING LAMP77PANEL LABEL                                                                                                                                                                                                                                                                                                                                                                                                                                            |    |                       |  |
| 54WASHING PUMP HOSE55RESISTANCE COVER56THERMOSTAT PIPE57THERMOSTAT O-90°C58POLISHING PUMP59BOTTOM COVER SHEET60SLEEVE PART61TOP COVER HANDLE62COVER OUTER SHEET63COVER HANDLE64COVER65MAGNET LOCATION66MAGNET67COVER LOCK68LOCK KIT SPRING PLACE69BALL70COVER LOCK SPRING71LOCK SDDY72CORNER PLASTIC RIGHT73CORNER PLASTIC RIGHT74SWITCH BUTTON75GREEN WARNING LAMP76YELLOW WARNING LAMP77PANELLABEL                                                                                                                                                                                                                                                                                                                                                                                                                                                                 |    |                       |  |
| 55RESISTANCE COVER56THERMOSTAT PIPE57THERMOSTAT O-90°C58POLISHING PUMP59BOTTOM COVER SHEET60SLEEVE PART61TOP COVER HANDLE62COVER OUTER SHEET63COVER HANDLE64COVER65MAGNET LOCATION66MAGNET67COVER LOCK68LOCK KIT SPRING PLACE69BALL70COVER LOCK SPRING71LOCK SDDY72CORNER PLASTIC RIGHT73GORNER PLASTIC RIGHT74SWITCH BUTTON75GREEN WARNING LAMP76YELLOW WARNING LAMP77PANELLABEL                                                                                                                                                                                                                                                                                                                                                                                                                                                                                    | 53 | 5/8 SILICONE HOSE     |  |
| 56THERMOSTAT PIPE57THERMOSTAT 0-90°C58POLISHING PUMP59BOTTOM COVER SHEET60SLEEVE PART61TOP COVER HANDLE62COVER OUTER SHEET63COVER HANDLE64COVER65MAGNET LOCATION66MAGNET67COVER LOCK68LOCK KIT SPRING PLACE69BALL70COVER LOCK SPRING71LOCK SODY72CORNER PLASTIC RIGHT73CORNER PLASTIC LEFT74SWITCH BUTTON75GREEN WARNING LAMP70YELLOW WARNING LAMP71PANEL LABEL                                                                                                                                                                                                                                                                                                                                                                                                                                                                                                      | 54 | WASHING PUMP HOSE     |  |
| 57THERMOSTAT 0-90°C58POLISHING PUMP59BOTTOM COVER SHEET60SLEEVE PART61TOP COVER HANDLE62COVER OUTER SHEET63COVER HANDLE64COVER65MAGNET LOCATION66MAGNET67COVER LOCK68LOCK KIT SPRING PLACE69BALL70COVER LOCK SPRING71LOCK SPRING72CORNER PLASTIC RIGHT73CORNER PLASTIC LEFT74SWITCH BUTTON75GREEN WARNING LAMP70PANELLABEL                                                                                                                                                                                                                                                                                                                                                                                                                                                                                                                                           | 55 | RESISTANCE COVER      |  |
| 58POLISHING PUMP59BOTTOM COVER SHEET60SLEEVE PART61TOP COVER HANDLE62COVER OUTER SHEET63COVER HANDLE64COVER65MAGNET LOCATION66MAGNET67COVER LOCK68LOCK KIT SPRING PLACE69BALL70COVER LOCK SPRING71LOCK SODY72CORNER PLASTIC RIGHT73CORNER PLASTIC LEFT74SWITCH BUTTON75GREEN WARNING LAMP70YELLOW WARNING LAMP71PANEL LABEL                                                                                                                                                                                                                                                                                                                                                                                                                                                                                                                                          | 56 | THERMOSTAT PIPE       |  |
| 59BOTTOM COVER SHEET60SLEEVE PART61TOP COVER HANDLE62COVER OUTER SHEET63COVER HANDLE64COVER65MAGNET LOCATION66MAGNET67COVER LOCK68LOCK KIT SPRING PLACE69BALL70COVER LOCK SPRING71LOCK BODY72CORNER PLASTIC RIGHT73CORNER PLASTIC LEFT74SWITCH BUTTON75GREEN WARNING LAMP70YELLOW WARNING LAMP71LOCK UARDING72PANEL LABEL                                                                                                                                                                                                                                                                                                                                                                                                                                                                                                                                            | 57 | THERMOSTAT 0-90°C     |  |
| 60SLEEVE PART61TOP COVER HANDLE62COVER OUTER SHEET63COVER OUTER SHEET64COVER64COVER65MAGNET LOCATION66MAGNET67COVER LOCK68LOCK KIT SPRING PLACE69BALL70COVER LOCK SPRING71LOCK BODY72CORNER PLASTIC RIGHT73CORNER PLASTIC LEFT74SWITCH BUTTON75GREEN WARNING LAMP76YELLOW WARNING LAMP77PANEL LABEL                                                                                                                                                                                                                                                                                                                                                                                                                                                                                                                                                                  | 58 | POLISHING PUMP        |  |
| 61TOP COVER HANDLE62COVER OUTER SHEET63COVER OUTER SHEET63COVER HANDLE64COVER65MAGNET LOCATION66MAGNET67COVER LOCK68LOCK KIT SPRING PLACE69BALL70COVER LOCK SPRING71LOCK BODY72CORNER PLASTIC RIGHT73CORNER PLASTIC LEFT74SWITCH BUTTON75GREEN WARNING LAMP76YELLOW WARNING LAMP77PANEL LABEL                                                                                                                                                                                                                                                                                                                                                                                                                                                                                                                                                                        | 59 | BOTTOM COVER SHEET    |  |
| 62COVER OUTER SHEET63COVER HANDLE64COVER64COVER65MAGNET LOCATION66MAGNET67COVER LOCK68LOCK KIT SPRING PLACE69BALL70COVER LOCK SPRING71LOCK BODY72CORNER PLASTIC RIGHT73CORNER PLASTIC LEFT74SWITCH BUTTON75GREEN WARNING LAMP76YELLOW WARNING LAMP77PANEL LABEL                                                                                                                                                                                                                                                                                                                                                                                                                                                                                                                                                                                                      | 60 | SLEEVE PART           |  |
| 63COVER HANDLE64COVER65MAGNET LOCATION66MAGNET67COVER LOCK68LOCK KIT SPRING PLACE69BALL70COVER LOCK SPRING71LOCK BODY72CORNER PLASTIC RIGHT73CORNER PLASTIC LEFT74SWITCH BUTTON75GREEN WARNING LAMP76YELLOW WARNING LAMP77PANEL LABEL                                                                                                                                                                                                                                                                                                                                                                                                                                                                                                                                                                                                                                | 61 | TOP COVER HANDLE      |  |
| 64COVER65MAGNET LOCATION66MAGNET66MAGNET67COVER LOCK68LOCK KIT SPRING PLACE69BALL70COVER LOCK SPRING71LOCK BODY72CORNER PLASTIC RIGHT73CORNER PLASTIC LEFT74SWITCH BUTTON75GREEN WARNING LAMP76YELLOW WARNING LAMP77PANEL LABEL                                                                                                                                                                                                                                                                                                                                                                                                                                                                                                                                                                                                                                      | 62 | COVER OUTER SHEET     |  |
| 65MAGNET LOCATION66MAGNET67COVER LOCK68LOCK KIT SPRING PLACE69BALL70COVER LOCK SPRING71LOCK BODY72CORNER PLASTIC RIGHT73CORNER PLASTIC LEFT74SWITCH BUTTON75GREEN WARNING LAMP76YELLOW WARNING LAMP77PANEL LABEL                                                                                                                                                                                                                                                                                                                                                                                                                                                                                                                                                                                                                                                     | 63 | COVER HANDLE          |  |
| 66MAGNET67COVER LOCK68LOCK KIT SPRING PLACE69BALL70COVER LOCK SPRING71LOCK BODY72CORNER PLASTIC RIGHT73CORNER PLASTIC LEFT74SWITCH BUTTON75GREEN WARNING LAMP76YELLOW WARNING LAMP77PANEL LABEL                                                                                                                                                                                                                                                                                                                                                                                                                                                                                                                                                                                                                                                                      | 64 | COVER                 |  |
| 67COVER LOCK68LOCK KIT SPRING PLACE69BALL70COVER LOCK SPRING71LOCK BODY72CORNER PLASTIC RIGHT73CORNER PLASTIC LEFT74SWITCH BUTTON75GREEN WARNING LAMP76YELLOW WARNING LAMP77PANEL LABEL                                                                                                                                                                                                                                                                                                                                                                                                                                                                                                                                                                                                                                                                              | 65 | MAGNET LOCATION       |  |
| 68LOCK KIT SPRING PLACE69BALL70COVER LOCK SPRING71LOCK BODY72CORNER PLASTIC RIGHT73CORNER PLASTIC LEFT74SWITCH BUTTON75GREEN WARNING LAMP76YELLOW WARNING LAMP77PANEL LABEL                                                                                                                                                                                                                                                                                                                                                                                                                                                                                                                                                                                                                                                                                          | 66 | MAGNET                |  |
| 69BALL70COVER LOCK SPRING71LOCK BODY72CORNER PLASTIC RIGHT73CORNER PLASTIC LEFT74SWITCH BUTTON75GREEN WARNING LAMP76YELLOW WARNING LAMP77PANEL LABEL                                                                                                                                                                                                                                                                                                                                                                                                                                                                                                                                                                                                                                                                                                                 | 67 | COVER LOCK            |  |
| 70COVER LOCK SPRING71LOCK BODY72CORNER PLASTIC RIGHT73CORNER PLASTIC LEFT74SWITCH BUTTON75GREEN WARNING LAMP76YELLOW WARNING LAMP77PANEL LABEL                                                                                                                                                                                                                                                                                                                                                                                                                                                                                                                                                                                                                                                                                                                       | 68 | LOCK KIT SPRING PLACE |  |
| 71LOCK BODY72CORNER PLASTIC RIGHT73CORNER PLASTIC LEFT74SWITCH BUTTON75GREEN WARNING LAMP76YELLOW WARNING LAMP77PANEL LABEL                                                                                                                                                                                                                                                                                                                                                                                                                                                                                                                                                                                                                                                                                                                                          | 69 | BALL                  |  |
| 72CORNER PLASTIC RIGHT73CORNER PLASTIC LEFT74SWITCH BUTTON75GREEN WARNING LAMP76YELLOW WARNING LAMP77PANEL LABEL                                                                                                                                                                                                                                                                                                                                                                                                                                                                                                                                                                                                                                                                                                                                                     | 70 | COVER LOCK SPRING     |  |
| 73CORNER PLASTIC LEFT74SWITCH BUTTON75GREEN WARNING LAMP76YELLOW WARNING LAMP77PANEL LABEL                                                                                                                                                                                                                                                                                                                                                                                                                                                                                                                                                                                                                                                                                                                                                                           | 71 | LOCK BODY             |  |
| 74     SWITCH BUTTON       75     GREEN WARNING LAMP       76     YELLOW WARNING LAMP       77     PANEL LABEL                                                                                                                                                                                                                                                                                                                                                                                                                                                                                                                                                                                                                                                                                                                                                       | 72 | CORNER PLASTIC RIGHT  |  |
| 75     GREEN WARNING LAMP       76     YELLOW WARNING LAMP       77     PANEL LABEL                                                                                                                                                                                                                                                                                                                                                                                                                                                                                                                                                                                                                                                                                                                                                                                  | 73 | CORNER PLASTIC LEFT   |  |
| 76     YELLOW WARNING LAMP       77     PANEL LABEL                                                                                                                                                                                                                                                                                                                                                                                                                                                                                                                                                                                                                                                                                                                                                                                                                  | 74 | SWITCH BUTTON         |  |
| 77 PANEL LABEL                                                                                                                                                                                                                                                                                                                                                                                                                                                                                                                                                                                                                                                                                                                                                                                                                                                       | 75 | GREEN WARNING LAMP    |  |
|                                                                                                                                                                                                                                                                                                                                                                                                                                                                                                                                                                                                                                                                                                                                                                                                                                                                      | 76 | YELLOW WARNING LAMP   |  |
| 78 RIGHT SIDE SHEET                                                                                                                                                                                                                                                                                                                                                                                                                                                                                                                                                                                                                                                                                                                                                                                                                                                  | 77 | PANEL LABEL           |  |
|                                                                                                                                                                                                                                                                                                                                                                                                                                                                                                                                                                                                                                                                                                                                                                                                                                                                      | 78 | RIGHT SIDE SHEET      |  |