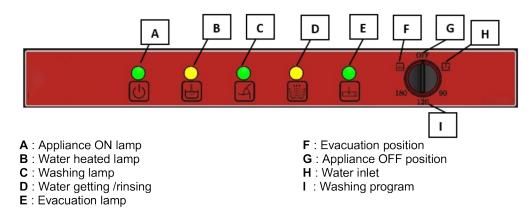

#### **CONTROL PANEL**

#### **OPERATING;**

- · CHANGE THE WATER THAT IS IN WATER TANK 3 TIMES IN A DAY.
- BEFORE PUTTING THE GLASSES IN TO THE APPLIANCE, MAKE PREWASH WITH COLD OR WARM WATER WITHOUT USING ANY DETERGENT.
- TURN ON WATER SOURCE VALVE.
- PLUG IN THE APPLIANCE.
- IN ORDER TO TAKE OFF ANY RESIDUE THAT REMAIN IN STORAGE OR PIPES, OPERATE THE APPLIANCE WHEN IT IS EMPTY.
- IN ORDER TO OPERATE THE APPLIANCE SWITCH TO 'WATER INLET' POSITION. WATER INLET LAMP SIGNALS. IT MEANS POWER IS GIVEN TO GLASSWASHER, WATER IS GIVEN AND HEATED.
- WHEN HEATING PROCESS COMPLETED, WATER HEATED LAMP SIGNALS.
- OPEN THE APPLIANCE'S LID AND PUT ENOUGH DETERGENT INTO THE STORAGE.
- PLACE THE DIRTY GLASSES TO THE BASKETS.
- · CLOSE THE LID AND SWITCH TO WASHING PROGRAM.INVOLVED INDICATOR LAMP SIGNALS AND WASHING PROCESS STARTS.
- WASHING PROCESS; FOR HOT WATER AND WASHING WITH DETERGENT (MINIMUM 55°C) ,FOR RINSING WITH HOT WATER (MINIMUM 75°C).
- IN ORDER TO STOP WASHING, OPEN THE LID WHEN IT IS AT 'WASHING' POSITION.
- IN ORDER TO GO ON WASHING, CLOSE THE LID WHEN IT IS AT 'WASHING' POSITION.
- THE APPLIANCE'S INDICATOR LAMP SIGNALS TO COMPLETE WASHING PROCESS.OPEN THE LID AND TAKE OFF THE BASKET THAT INCLUDES WASHED GLASSES.