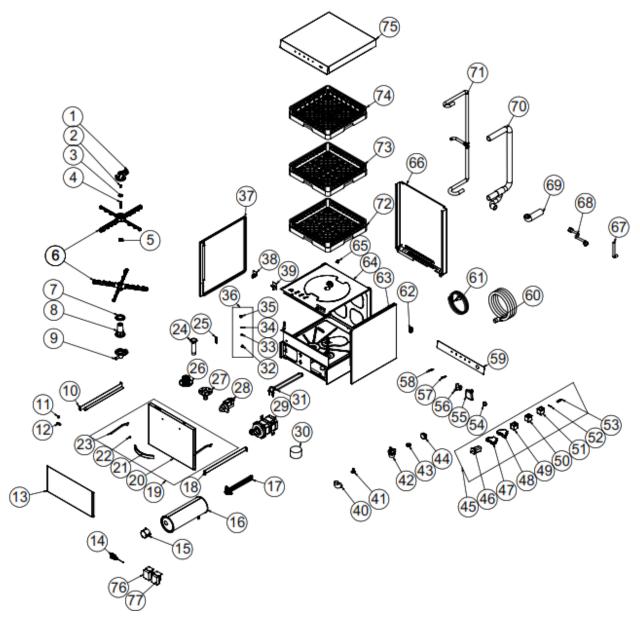

# **SPARE PART LIST-EXPLODING DRAWING**

| NO | PRODUCT NAME          |  |
|----|-----------------------|--|
| I  | HOSE UPPER ELBOW      |  |
| 2  | CENTER BUSH           |  |
| 3  | PRESSURE PLASTIC      |  |
| 4  | SPINNING SPINDLE      |  |
| 5  | SPRAY SCREW           |  |
| 6  | FOUNTAIN              |  |
| 7  | SPRAY GASKET          |  |
| 8  | LOWER FOUNTAIN CENTER |  |
| 9  | HOSE LOWER ELBOW      |  |

| II     MAGNET       I2     MAGNET LOCATION       I3     BOTTOM COVER SHEET       I4     THERNOSTAL 0-90°C       I5     RESISTANCE COVER       I6     BOILER RESISTANCE 220V-5000W       I8     LEFT SLIDE SHEET       19     COUER OUTER SHEET       19     COVER       20     COVER BATE       21     COVER HANDLE       22     SLEEVE PART       23     TOP COVER HANDLE       24     DRAIN WEDGE       25     WEDGE PLASTIC       26     FILTER COVER       27     DISCHARGE WEDGE LOCATION       28     DRAIN PUMP       29     WASHING PIOTOR       30     FILTER       31     TANK RESISTANCE 230V-2500W       32     LOCK KIT SPRING PLACE       33     COVER LOCK SPRING       34     BALL       35     LOCK KIT SPRING PLACE       36     COVER LOCK       37     RIGHT SIDE SHEET       38     CORRE PLASTIC LEFT       39     CORRE PLASTIC LEFT       39     CORRE PLASTIC LEFT       39     CORRE PLASTIC LEFT       39     CORRE PLASTIC LEFT       30     FILTER NUT       41     FOOT       42< | 10 | RIGHT SLIDE SHEET            |  |
|-----------------------------------------------------------------------------------------------------------------------------------------------------------------------------------------------------------------------------------------------------------------------------------------------------------------------------------------------------------------------------------------------------------------------------------------------------------------------------------------------------------------------------------------------------------------------------------------------------------------------------------------------------------------------------------------------------------------------------------------------------------------------------------------------------------------------------------------------------------------------------------------------------------------------------------------------------------------------------------------------------------------|----|------------------------------|--|
| I3     BOTTOM COVER SHEET       I4     THERMOSTAT 0-90°C       I5     RESISTANCE COVER       I6     BOILER TANK       I7     BOILER RESISTANCE 220V-5000W       I8     LEFT SLIDE SHEET       I9     COVER       20     COVER OUTER SHEET       21     COVER HANDLE       22     SLEEVE PART       23     TOP COVER HANDLE       24     DRAIN WEDGE       25     WEDGE PLASTIC       26     FILTER COVER       27     DISCHARGE WEDGE LOCATION       28     DRAIN PUMP       29     WASHING MOTOR       30     FILTER       31     TANK RESISTANCE 230V-2500W       32     LOCK KIT SPRING PLACE       33     COVER LOCK SPRING       34     BALL       35     LOCK RODY       36     COVER LOCK SPRING       37     RIGHT SIDE SHEET       38     CORNER PLASTIC RIGHT       39     CORNER PLASTIC RIGHT       39     CORNER PLASTIC LEFT       40     WASHING PUMP HOSE       41     FOOT       42     FILTER NUT       44     PROCESTAT FLOAT                                                                | 11 | MAGNET                       |  |
| I4     THERMOSTAT 0-90 °C       I5     RESISTANCE COVER       I6     BOILER TANK       I7     BOILER RESISTANCE 220V-5000W       I8     LEFT SLIDE SHEET       I8     COVER       20     COVER NEET       21     COVER HANDLE       22     SLEEVE PART       23     TOP COVER HANDLE       24     DRAIN WEDGE       25     WEDGE PLASTIC       26     FILTER COVER       27     DISCHARGE WEDGE LOCATION       28     DRAIN PUMP       29     WASHING MOTOR       30     FILTER       31     TANK RESISTANCE 230V-2500W       32     LOCK KIT SPRING PLACE       33     COVER LOCK SPRING       34     BALL       35     LOCK BODY       36     COVER ILOCK       37     RIGHT SIDE SHEET       38     CORNER PLASTIC RIGHT       39     CORNER PLASTIC LEFT       40     WASHING PUMP HOSE       41     FOUT       42     FILTER NUT       44     PROCESTAT FLOAT                                                                                                                                              | 12 | MAGNET LOCATION              |  |
| IS     RESISTANCE COVER       I6     BOILER TANK       17     BOILER RESISTANCE 220V-5000W       I8     LEFT SLIDE SHEET       I9     COVER       20     COVER OUTER SHEET       21     COVER HANDLE       22     SLEEVE PART       23     TOP COVER HANDLE       24     DRAIN WEDGE       25     WEDGE PLASTIC       26     FILTER COVER       27     DISCHARGE WEDGE LOCATION       28     DRAIN PUMP       29     WASHING MOTOR       30     FILTER       31     TANK RESISTANCE 230V-2500W       32     LOCK KIT SPRING PLACE       33     COVER ILOCK SPRING       34     BALL       35     LOCK SPRING       36     COVER PLASTIC RIGHT       37     RIGHT SIDE SHEET       38     CONNER PLASTIC RIGHT       39     CONNER PLASTIC RIGHT       39     CONNER PLASTIC RIGHT       39     CONNER PLASTIC RIGHT       30     FILTER       31     TANK PESISTANCE 230V-2500W       32     LOCK KIT SPRING       33     COVER LOCK       34     BALL       35     LOCK BODY       36     CONER PLASTIC LEFT   | 13 | BOTTOM COVER SHEET           |  |
| I6     BOILER TANK       17     BOILER RESISTANCE 220V-5000W       I8     LEFT SLIDE SHEET       18     COVER       20     COVER DUTER SHEET       21     COVER HANDLE       22     SLEEVE PART       23     TOP COVER HANDLE       24     DRAIN WEDGE       25     WEDGE PLASTIC       26     FILTER COVER       27     DISCHARGE WEDGE LOCATION       28     DRAIN PUMP       29     WASHING MOTOR       30     FILTER       31     TANK RESISTANCE 230V-2500W       32     LOCK KIT SPRING PLACE       33     COVER LOCK SPRING       34     BALL       35     LOCK SDDY       36     COVER LOCK       37     RIGHT SIDE SHEET       38     CORNER PLASTIC LEFT       40     WASHING PUMP HOSE       41     FOOT       42     FILTER LOCATION       43     FILTER NUT       44     PROCESTAT FLOAT                                                                                                                                                                                                           | 14 | THERMOSTAT 0-90°C            |  |
| 17     BOILER RESISTANCE 220V-5000W       18     LEFT SLIDE SHEET       19     COVER       20     COVER OUTER SHEET       21     COVER HANDLE       22     SLEEVE PART       23     TOP COVER HANDLE       24     DRAIN WEDGE       25     WEDGE PLASTIC       26     FILTER COVER       27     DISCHARGE WEDGE LOCATION       28     DRAIN PUMP       29     WASHING MOTOR       30     FILTER       31     TANK RESISTANCE 230V-2500W       32     LOCK KIT SPRING PLACE       33     COVER LOCK       34     BALL       35     LOCK SPRING       36     COVER LOCK       37     RIGHT SIDE SHEET       38     CORNER PLASTIC LEFT       40     WASHING PUMP HOSE       41     FOOT       42     FILTER NUT       43     FILTER NUT       44     PROCESTAT FLOAT                                                                                                                                                                                                                                              | 15 | RESISTANCE COVER             |  |
| 18     LEFT SLIDE SHEET       19     COVER       20     COVER OUTER SHEET       21     COVER HANDLE       22     SLEEVE PART       23     TOP COVER HANDLE       24     DRAIN WEDGE       25     WEGGE PLASTIC       26     FILTER COVER       27     DISCHARGE WEDGE LOCATION       28     DRAIN PUMP       29     WASHING MOTOR       30     FILTER       31     TANK RESISTANCE 230V-2500W       32     LOCK KIT SPRING PLACE       33     COVER LOCK SPRING       34     BALL       35     LOCK BOPY       36     COVER LOCK       37     NIGHT SIDE SHEET       38     CORNER PLASTIC LIEFT       40     WASHING PUMP HOSE       41     FOOT       42     FILTER NUT       44     PROCESTAT FLOAT                                                                                                                                                                                                                                                                                                          | 16 | BOILER TANK                  |  |
| 19     COVER       20     COVER OUTER SHEET       21     COVER HANDLE       22     SLEEVE PART       23     TOP COVER HANDLE       24     DRAIN WEGGE       25     WEDGE PLASTIC       26     FILTER COVER       27     DISCHARGE WEDGE LOCATION       28     DRAIN PUMP       29     WASHING MOTOR       30     FILTER       31     TANK RESISTANCE 230V-2500W       32     LOCK KIT SPRING PLACE       33     COVER LOCK SPRING       34     BALL       35     LOCK SDDY       36     COVER LOCK       37     RIGHT SIDE SHEET       38     CORNER PLASTIC RIGHT       39     CORNER PLASTIC RIGHT       39     CORNER PLASTIC LEFT       40     WASHING PUMP HOSE       41     FOOT       42     FILTER NUT       44     PROCESTAT FLOAT                                                                                                                                                                                                                                                                     | 17 | BOILER RESISTANCE 220V-5000W |  |
| 20COVER OUTER SHEET21COVER HANDLE22SLEEVE PART23TOP COVER HANDLE24DRAIN WEDGE25WEDGE PLASTIC26FILTER COVER27DISCHARGE WEDGE LOCATION28DRAIN PUMP29WASHING MOTOR30FILTER31TANK RESISTANCE 230V-2500W32LOCK KIT SPRING PLACE33COVER LOCK SPRING34BALL35LOCK KODY36COVER LOCK37RIGHT SIDE SHEET38CORNER PLASTIC RIGHT39CORNER PLASTIC RIGHT40WASHING PUMP HOSE41FOOT42FILTER NUT44PROCESTAT FLOAT                                                                                                                                                                                                                                                                                                                                                                                                                                                                                                                                                                                                                  | 18 | LEFT SLIDE SHEET             |  |
| 21COVER HANDLE22SLEEVE PART23TOP COVER HANDLE24DRAIN WEDGE25WEDGE PLASTIC26FILTER COVER27DISCHARGE WEDGE LOCATION28DRAIN PUMP29WASHING MOTOR30FILTER31TANK RESISTANCE 230V-2500W32LOCK KIT SPRING PLACE33COVER LOCK SPRING34BALL35LOCK SPRING36COVER LOCK37RIGHT SIDE SHEET38CORNER PLASTIC RIGHT39CORNER PLASTIC LEFT40WASHING PUMP HOSE41FOOT42FILTER NUT44PROCESTAT FLOAT                                                                                                                                                                                                                                                                                                                                                                                                                                                                                                                                                                                                                                    | 19 | COVER                        |  |
| 22SLEEVE PART23TOP COVER HANDLE24DRAIN WEDGE25WEDGE PLASTIC26FILTER COVER27DISCHARGE WEDGE LOCATION28DRAIN PUMP29WASHING MOTOR30FILTER31TANK RESISTANCE 230V-2500W32LOCK KIT SPRING PLACE33COVER LOCK SPRING34BALL35LOCK SDDY36COVER LOCK37RIGHT SIDE SHEET38CORNER PLASTIC RIGHT39CORNER PLASTIC LEFT40WASHING PUMP HOSE41FOOT42FILTER NUT44PROCESTAT FLOAT                                                                                                                                                                                                                                                                                                                                                                                                                                                                                                                                                                                                                                                    | 20 | COVER OUTER SHEET            |  |
| 23TOP COVER HANDLE24DRAIN WEDGE25WEDGE PLASTIC26FILTER COVER27DISCHARGE WEDGE LOCATION28DRAIN PUMP29WASHING MOTOR30FILTER31TANK RESISTANCE 230V-2500W32LOCK KIT SPRING PLACE33COVER LOCK SPRING34BALL35LOCK BODY36COVER LOCK37RIGHT SIDE SHEET38CORNER PLASTIC RIGHT39CORNER PLASTIC LEFT40WASHING PUMP HOSE41FOOT42FILTER NUT44PROCESTAT FLOAT                                                                                                                                                                                                                                                                                                                                                                                                                                                                                                                                                                                                                                                                 | 21 | COVER HANDLE                 |  |
| 24     DRAIN WEDGE       25     WEDGE PLASTIC       26     FILTER COVER       27     DISCHARGE WEDGE LOCATION       28     DRAIN PUMP       29     WASHING MOTOR       30     FILTER       31     TANK RESISTANCE 230V-2500W       32     LOCK KIT SPRING PLACE       33     COVER LOCK SPRING       34     BALL       35     LOCK BODY       36     COVER LOCK       37     RIGHT SIDE SHEET       38     CORNER PLASTIC LEFT       40     WASHING PUMP HOSE       41     FOOT       42     FILTER NUT       44     PROCESTAT FLOAT                                                                                                                                                                                                                                                                                                                                                                                                                                                                            | 22 | SLEEVE PART                  |  |
| 25WEDGE PLASTIC26FILTER COVER27DISCHARGE WEDGE LOCATION28DRAIN PUMP29WASHING MOTOR30FILTER31TANK RESISTANCE 230V-2500W32LOCK KIT SPRING PLACE33COVER LOCK SPRING34BALL35LOCK BODY36COVER LOCK37RIGHT SIDE SHEET38CORNER PLASTIC RIGHT39CORNER PLASTIC LEFT40WASHING PUMP HOSE41FOOT42FILTER LOCATION44PROCESTAT FLOAT                                                                                                                                                                                                                                                                                                                                                                                                                                                                                                                                                                                                                                                                                           | 23 | TOP COVER HANDLE             |  |
| 26FILTER COVER27DISCHARGE WEDGE LOCATION28DRAIN PUMP29WASHING MOTOR30FILTER31TANK RESISTANCE 230V-2500W32LOCK KIT SPRING PLACE33COVER LOCK SPRING34BALL35LOCK BODY36COVER LOCK37RIGHT SIDE SHEET38CORNER PLASTIC RIGHT39CORNER PLASTIC LEFT40WASHING PUMP HOSE41FOOT42FILTER LOCATION44PROCESTAT FLOAT                                                                                                                                                                                                                                                                                                                                                                                                                                                                                                                                                                                                                                                                                                          | 24 | DRAIN WEDGE                  |  |
| 27DISCHARGE WEDGE LOCATION28DRAIN PUMP29WASHING MOTOR30FILTER31TANK RESISTANCE 230V-2500W32LOCK KIT SPRING PLACE33COVER LOCK SPRING34BALL35LOCK BODY36COVER LOCK37RIGHT SIDE SHEET38CORNER PLASTIC RIGHT39CORNER PLASTIC LEFT40WASHING PUMP HOSE41FOOT42FILTER NUT44PROCESTAT FLOAT                                                                                                                                                                                                                                                                                                                                                                                                                                                                                                                                                                                                                                                                                                                             | 25 | WEDGE PLASTIC                |  |
| 28DRAIN PUMP29WASHING MOTOR30FILTER31TANK RESISTANCE 230V-2500W32LOCK KIT SPRING PLACE33COVER LOCK SPRING34BALL35LOCK BODY36COVER LOCK37RIGHT SIDE SHEET38CORNER PLASTIC RIGHT39CORNER PLASTIC LEFT40WASHING PUMP HOSE41FOOT42FILTER LOCATION44PROCESTAT FLOAT                                                                                                                                                                                                                                                                                                                                                                                                                                                                                                                                                                                                                                                                                                                                                  | 26 | FILTER COVER                 |  |
| 29WASHING MOTOR30FILTER31TANK RESISTANCE 230V-2500W32LOCK KIT SPRING PLACE33COVER LOCK SPRING34BALL35LOCK BODY36COVER LOCK37RIGHT SIDE SHEET38CORNER PLASTIC RIGHT39CORNER PLASTIC LEFT40WASHING PUMP HOSE41FOOT42FILTER LOCATION43FILTER NUT44PROCESTAT FLOAT                                                                                                                                                                                                                                                                                                                                                                                                                                                                                                                                                                                                                                                                                                                                                  | 27 | DISCHARGE WEDGE LOCATION     |  |
| 30FILTER31TANK RESISTANCE 230V-2500W32LOCK KIT SPRING PLACE33COVER LOCK SPRING34BALL35LOCK BODY36COVER LOCK37RIGHT SIDE SHEET38CORNER PLASTIC RIGHT39CORNER PLASTIC LEFT40WASHING PUMP HOSE41FOOT42FILTER LOCATION43FILTER NUT44PROCESTAT FLOAT                                                                                                                                                                                                                                                                                                                                                                                                                                                                                                                                                                                                                                                                                                                                                                 | 28 | DRAIN PUMP                   |  |
| 31TANK RESISTANCE 230V-2500W32LOCK KIT SPRING PLACE33COVER LOCK SPRING34BALL35LOCK BODY36COVER LOCK37RIGHT SIDE SHEET38CORNER PLASTIC RIGHT39CORNER PLASTIC LEFT40WASHING PUMP HOSE41FOOT42FILTER LOCATION43FILTER NUT44PROCESTAT FLOAT                                                                                                                                                                                                                                                                                                                                                                                                                                                                                                                                                                                                                                                                                                                                                                         | 29 | WASHING MOTOR                |  |
| 32LOCK KIT SPRING PLACE33COVER LOCK SPRING34BALL35LOCK BODY36COVER LOCK37RIGHT SIDE SHEET38CORNER PLASTIC RIGHT39CORNER PLASTIC LEFT40WASHING PUMP HOSE41FOOT42FILTER LOCATION43FILTER NUT44PROCESTAT FLOAT                                                                                                                                                                                                                                                                                                                                                                                                                                                                                                                                                                                                                                                                                                                                                                                                     | 30 | FILTER                       |  |
| 33COVER LOCK SPRING34BALL35LOCK BODY36COVER LOCK37RIGHT SIDE SHEET38CORNER PLASTIC RIGHT39CORNER PLASTIC LEFT40WASHING PUMP HOSE41FOOT42FILTER LOCATION43FILTER NUT44PROCESTAT FLOAT                                                                                                                                                                                                                                                                                                                                                                                                                                                                                                                                                                                                                                                                                                                                                                                                                            | 31 | TANK RESISTANCE 230V-2500W   |  |
| 34BALL35LOCK BODY36COVER LOCK37RIGHT SIDE SHEET38CORNER PLASTIC RIGHT39CORNER PLASTIC LEFT40WASHING PUMP HOSE41FOOT42FILTER LOCATION43FILTER NUT44PROCESTAT FLOAT                                                                                                                                                                                                                                                                                                                                                                                                                                                                                                                                                                                                                                                                                                                                                                                                                                               | 32 | LOCK KIT SPRING PLACE        |  |
| 35LOCK BODY36COVER LOCK37RIGHT SIDE SHEET38CORNER PLASTIC RIGHT39CORNER PLASTIC LEFT40WASHING PUMP HOSE41FOOT42FILTER LOCATION43FILTER NUT44PROCESTAT FLOAT                                                                                                                                                                                                                                                                                                                                                                                                                                                                                                                                                                                                                                                                                                                                                                                                                                                     | 33 | COVER LOCK SPRING            |  |
| 36COVER LOCK37RIGHT SIDE SHEET38CORNER PLASTIC RIGHT39CORNER PLASTIC LEFT40WASHING PUMP HOSE41FOOT42FILTER LOCATION43FILTER NUT44PROCESTAT FLOAT                                                                                                                                                                                                                                                                                                                                                                                                                                                                                                                                                                                                                                                                                                                                                                                                                                                                | 34 | BALL                         |  |
| 37RIGHT SIDE SHEET38CORNER PLASTIC RIGHT39CORNER PLASTIC LEFT40WASHING PUMP HOSE41FOOT42FILTER LOCATION43FILTER NUT44PROCESTAT FLOAT                                                                                                                                                                                                                                                                                                                                                                                                                                                                                                                                                                                                                                                                                                                                                                                                                                                                            | 35 | LOCK BODY                    |  |
| 38CORNER PLASTIC RIGHT39CORNER PLASTIC LEFT40WASHING PUMP HOSE41FOOT42FILTER LOCATION43FILTER NUT44PROCESTAT FLOAT                                                                                                                                                                                                                                                                                                                                                                                                                                                                                                                                                                                                                                                                                                                                                                                                                                                                                              | 36 | COVER LOCK                   |  |
| 39CORNER PLASTIC LEFT40WASHING PUMP HOSE41FOOT42FILTER LOCATION43FILTER NUT44PROCESTAT FLOAT                                                                                                                                                                                                                                                                                                                                                                                                                                                                                                                                                                                                                                                                                                                                                                                                                                                                                                                    | 37 | RIGHT SIDE SHEET             |  |
| 40     WASHING PUMP HOSE       41     FOOT       42     FILTER LOCATION       43     FILTER NUT       44     PROCESTAT FLOAT                                                                                                                                                                                                                                                                                                                                                                                                                                                                                                                                                                                                                                                                                                                                                                                                                                                                                    | 38 | CORNER PLASTIC RIGHT         |  |
| 4I     FOOT       42     FILTER LOCATION       43     FILTER NUT       44     PROCESTAT FLOAT                                                                                                                                                                                                                                                                                                                                                                                                                                                                                                                                                                                                                                                                                                                                                                                                                                                                                                                   | 39 | CORNER PLASTIC LEFT          |  |
| 42     FILTER LOCATION       43     FILTER NUT       44     PROCESTAT FLOAT                                                                                                                                                                                                                                                                                                                                                                                                                                                                                                                                                                                                                                                                                                                                                                                                                                                                                                                                     | 40 | WASHING PUMP HOSE            |  |
| 43     FILTER NUT       44     PROCESTAT FLOAT                                                                                                                                                                                                                                                                                                                                                                                                                                                                                                                                                                                                                                                                                                                                                                                                                                                                                                                                                                  | 41 | FOOT                         |  |
| 44 PROCESTAT FLOAT                                                                                                                                                                                                                                                                                                                                                                                                                                                                                                                                                                                                                                                                                                                                                                                                                                                                                                                                                                                              | 42 | FILTER LOCATION              |  |
|                                                                                                                                                                                                                                                                                                                                                                                                                                                                                                                                                                                                                                                                                                                                                                                                                                                                                                                                                                                                                 | 43 | FILTER NUT                   |  |
|                                                                                                                                                                                                                                                                                                                                                                                                                                                                                                                                                                                                                                                                                                                                                                                                                                                                                                                                                                                                                 | 44 | PROCESTAT FLOAT              |  |
| 45 ELECTRICAL PANEL GROUP                                                                                                                                                                                                                                                                                                                                                                                                                                                                                                                                                                                                                                                                                                                                                                                                                                                                                                                                                                                       | 45 | ELECTRICAL PANEL GROUP       |  |
| 46 SWITCH                                                                                                                                                                                                                                                                                                                                                                                                                                                                                                                                                                                                                                                                                                                                                                                                                                                                                                                                                                                                       | 46 | SWITCH                       |  |

| 47 | EVACUATION TIME RELAY   |  |
|----|-------------------------|--|
| 48 | WASH TIME RELAY         |  |
| 49 | LCIKO90IM7 CONTACTOR    |  |
| 50 | CONTACTOR LCIKO9IOM     |  |
| 51 | LCIKI2IOM7 CONTACTOR    |  |
| 52 | GLASS FUSE 5A           |  |
| 53 | HORIZONTAL SENSOR       |  |
| 54 | SWITCH BUTTON           |  |
| 55 | AIR TRAP                |  |
| 56 | VALVE (14 LT)           |  |
| 57 | GREEN WARNING LAMP      |  |
| 58 | YELLOW WARNING LAMP     |  |
| 59 | PANEL LABEL             |  |
| 60 | WASTE WATER HOSE        |  |
| 61 | 3*2.5 MM CABLE          |  |
| 62 | PG-I6 CABLE FITTING     |  |
| 63 | LEFT SIDE SHEET         |  |
| 64 | CHASSIS                 |  |
| 65 | DETERGENT ENTRY PLASTIC |  |
| 66 | BACK COVER SHEET        |  |
| 67 | VALVE HOSE              |  |
| 68 | HOSE ISOCM              |  |
| 69 | PUMP HOSE               |  |
| 70 | WATER INLET HOSE        |  |
| 71 | SPRAY DISTRIBUTION HOSE |  |
| 72 | PLATE BASKET            |  |
| 73 | SPOON FORK BASKET       |  |
| 74 | GLASS BASKET            |  |
| 75 | TOP COVER SHEET         |  |
| 76 | DETERGENT PUMP          |  |
| 77 | POLISHING PUMP          |  |