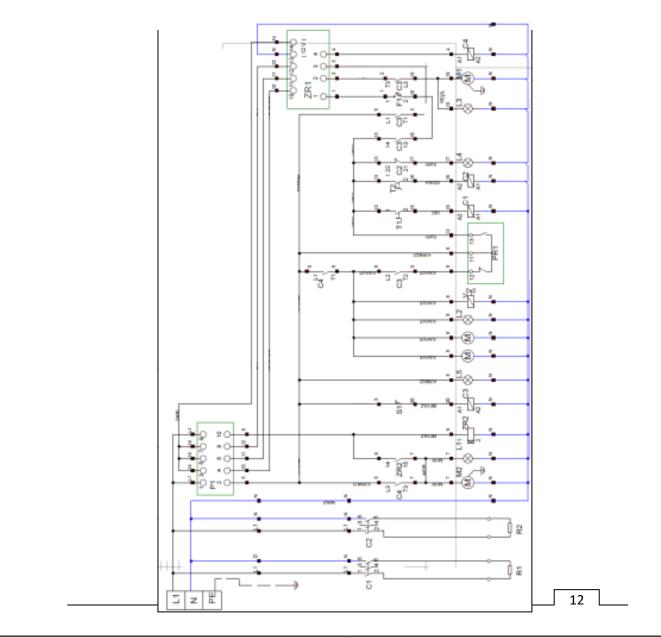

# **ELECTRICAL CIRCUIT**

| PI | 5 PROGRESSIVE COMMUTATOR |
|----|--------------------------|
| SI | MAGNETIC DOOR SENSOR     |
| CI | BOİLER CONTACTOR 220V    |
| C2 | WASHING CONTACTOR 220V   |
| C3 | LID CONTACTOR 220V       |
| C4 | RINSING CONTACTOR 220V   |
| u  | EVACUATION LAMP          |
| L2 | RINSING LAMP             |
| L3 | WASHING LAMP             |

| L4  | WATER IS HEATED LAMP                |
|-----|-------------------------------------|
| L5  | START LAMP                          |
| ті  | BOİLER THERMOSTAT (30-90°C          |
| T2  | WASHING THERMOSTAT (30-90°C         |
| ZRI | 5 CYCLE- CYCLE RELAY (INTER RR-5TG) |
| ZR2 | 0-240 SEC. CYCLE RELAY              |
| PRI | PROSSESTAT                          |
| M   | DETERGENT PUMPS                     |
| МІ  | WASHING MOTOR 0,55 KW 230V          |
| M2  | EVACUATION MOTOR 0,44 W 230V        |
| RI  | BOILER RESISTANCE 3000W             |
| R2  | WASHING RESISTANCE 2500W            |
| FI  | LEAKAGE CURRENT SAFETY FUSE         |
| F2  | ZRI FUSE 500MA                      |
| V   | SOLENOID VALVE 220V                 |
| TRI | WASHING MOTOR SAFETY RELAY          |
| TR2 | EVACUATION HOSE SAFETY THERMIC      |