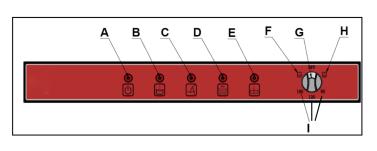

#### **CONTROL PANEL**

- A : Appliance ON lamp
- B : Water heated lamp
- C : Washing lamp
- D : Water getting /rinsing
- E : Evacuation lamp
- F: Evacuation position
- G : Appliance OFF
  - position
- H: Water inlet
- I: Washing program